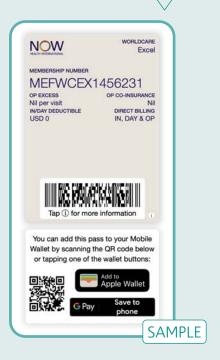

# Our Mobile Pass

- Instantly access key plan information on your smartphone, including your plan type, expiry date and whether any Annual Deductible applies
- · Get in touch with us via the click to call feature
- · Validate your cover when seeking medical treatment in our network
- Access your secure online portfolio to submit claims, pre-authorisation requests and more!
- · Available for both iPhone and Android wallet

# Our Mobile Pass

Our secure online portfolio is designed to make it easy to access all your plan information in just a few clicks. You can use secure online portfolio to download membership card and add it to smartphone wallet.

We work closely with the medical providers in our network so they recognise your Now Health card. Any out-patient benefits you have selected will be clearly labelled on the card.

# On the Card front

- · Plan name and option
- · Membership number
- In/Day-Patient Deductible
- · Out-Patient Co-Insurance
- Direct Billing
- · A barcode for medical providers

# On the Card back

Name: Gayani Dhanushka Weththasingh NHI Membership Number: MEFWCEX1456231 Start Date: 07-AUG-20

Start Date: 07-AUG-20 Expiry Date: 06-AUG-21 In/Day-Patient Deductible: USD 0 Out-Patient Excess: Nil per visit Out-Patient Co-Insurance: Nil

Out-Patient Co-Insurance: NII
Direct Billing
(Excluding American Hospital & Clinics Dubai)
- Out-Patient & In/Day-Patient
- Maternity NiI Co-Insurance
Area of Cover: Worldwide Excluding USA

- Network: Group Name: N/A

View your full plan benefits. Tap here to log into your portfolio and select 'My Plan'

## SUBMIT CLAIM

se the app button at the top of the pass to use the mobile app.

Tap here to log in to your portfolio.

## TRACK YOUR CLAIMS

Tap here to log into your portfolio and select 'My Claims'.

# HOW TO REACH US

CUSTOMER SERVICE Asia Pacific: +85222797310 Indonesia Toll-free: 08001889900 Indonesia Toll: +622127836910 Singapore: +6568802300 China: +862161560910 Europe: +441276602110 Rest of the World: +97144501510

24-HOUR EMERGENCY ASSISTANCE: Asia Pacific: +85222797340 Indonesia: +622127836940

Singapore: +6568802304

China: +862161560914 Europe +441276602110 Rest of the World: +97144501540

Now Health International (Asia Pacific) Limited 15/F, AIA Tower, 183 Electric Road, North Point, Hong Kong

## INSURANCE DETAILS

This plan is insured by AXA General Insurance Hong Kong Limited.

Please present this card to your medical provider as evidence of your cover with us.

This membership card is the property of Now Health International (Asia Pacific) Limited and will be voided if your cover stops mid-way through a plan year.

SAMPLE

Tap here to find out the latest news from us Tap here to read our blog.

Tap here to watch our explainer videos.

- Member name
- · Membership number
- Start Date
- Expiry Date
- Plan information
- · Submit claim
- · Track your claims
- Customer Service
- 24-HOUR Emergency Assistance
- Mailing address
- Insurance details
- · Latest news