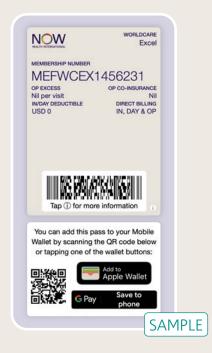

# Our Mobile Pass

- Instantly access key plan information on your smartphone, including your plan type, expiry date and whether any Annual Deductible applies
- · Get in touch with us via the click to call feature
- · Validate your cover when seeking medical treatment in our network
- Access your secure online portfolio to submit claims, pre-authorisation requests and more!
- · Available for both iPhone and Android wallet

# Our Mobile Pass

Our secure online portfolio is designed to make it easy to access all your plan information in just a few clicks. You can use secure online portfolio to download membership card and add it to smartphone wallet.

We work closely with the medical providers in our network so they recognise your Now Health card. Any out-patient benefits you have selected will be clearly labelled on the card.

# On the Card front

- · Plan name and option
- · Membership number
- In/Day-Patient Deductible
- · Out-Patient Co-Insurance
- Direct Billing
- · A barcode for medical providers

# On the Card back

Name: Gayani Dhanushka Weththasingh NHI Membership Number: MEFWCEX1456231 Start Date: 07-AUG-20

Start Date: 07-AUG-20 Expiry Date: 06-AUG-21 In/Day-Patient Deductible: USD 0 Out-Patient Excess: Nil per visit Out-Patient Co-Insurance: Nil

Out-Patient Co-Insurance: NII
Direct Billing
(Excluding American Hospital & Clinics Dubai)
- Out-Patient & In/Day-Patient
- Maternity NiI Co-Insurance
Area of Cover: Worldwide Excluding USA

- Network: Group Name: N/A

View your full plan benefits. Tap here to log into your portfolio and select 'My Plan'

## SUBMIT CLAIM

se the app button at the top of the pass to use the mobile app.

Tap here to log in to your portfolio.

## TRACK YOUR CLAIMS

Tap here to log into your portfolio and select 'My Claims'.

# HOW TO REACH US

CUSTOMER SERVICE Asia Pacific: +85222797310 Indonesia Toll-free: 08001889900 Indonesia Toll: +622127836910 Singapore: +6568802300 China: +862161560910 Europe: +441276602110 Rest of the World: +97144501510

24-HOUR EMERGENCY ASSISTANCE: Asia Pacific: +85222797340 Indonesia: +622127836940

Singapore: +6568802304

China: +862161560914 Europe +441276602110 Rest of the World: +97144501540

Now Health International (Asia Pacific) Limited 15/F, AIA Tower, 183 Electric Road, North Point, Hong Kong

## INSURANCE DETAILS

This plan is insured by AXA General Insurance Hong Kong Limited.

Please present this card to your medical provider as evidence of your cover with us.

This membership card is the property of Now Health International (Asia Pacific) Limited and will be voided if your cover stops mid-way through a plan year.

SAMPLE

Tap here to find out the latest news from us Tap here to read our blog.

Tap here to watch our explainer videos.

- Member name
- · Membership number
- Start Date
- Expiry Date
- Plan information
- · Submit claim
- · Track your claims
- Customer Service
- 24-HOUR Emergency Assistance
- Mailing address
- Insurance details
- · Latest news